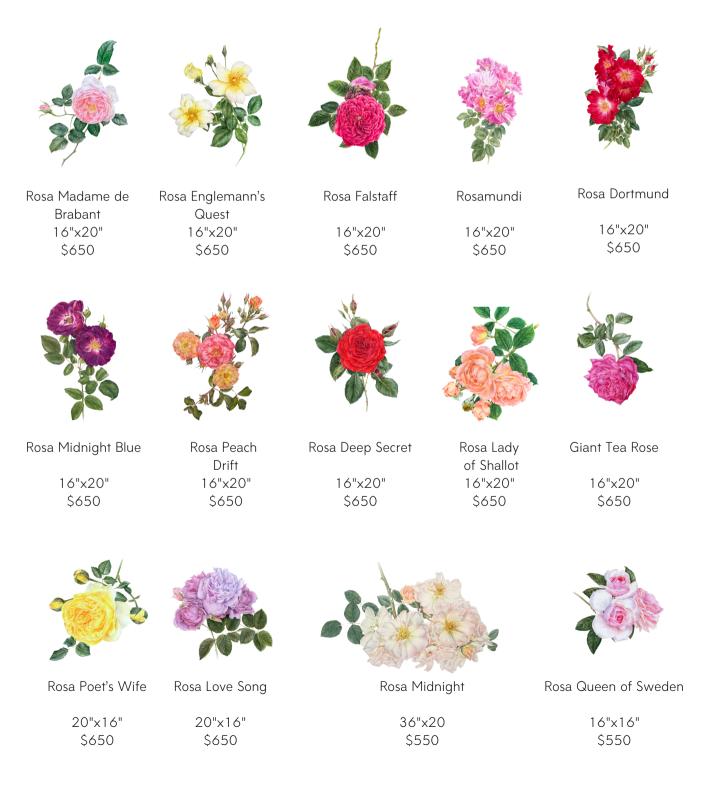

## Jennifer Gillen

WATERCOLOR ART & ILLUSTRATION

Texas Discovery Gardens Exhibit - April 8 - June 8, 2025 3601 Martin Luther King Jr. Blvd.,Dallas, TX 75210.

Rosa Munstead Wood

28"x28" \$1400

Rosa Blue moon

28"x28" \$800

Rosa Julia Child

28"x28" \$800

The Women: Hester Prynne

38"x29" \$1200

The Women: Tess of the D'Urbervilles

38"x29" \$1200

The Women: The Countess Olenska

38"x29" \$1200

The Women: Jane Eyre

38"x29" \$800 I'm glad you are able to see these paintings in person at the Texas Discovery Gardens. The Texas Discovery Gardens gift shop and Discovery Gallery are handling all sales. If you would like to purchase a painting please contact the Texas Discovery Gardens at 214-428-7476 or in person at <u>3601 Martin Luther King Jr. Blvd.</u>

<u>Dallas, TX 75210</u>. 30% of the sales of all paintings will go toward the gardens. You will be able to pick up the painting at the gallery at the time of purchase.

Current frames are included in the prices listed. All framing materials are archival and UV protective. Sizes and prices above reflect the size of the painting as sold with the mat and frame. Unframed art is not available through this exhibit. Taxes and shipping are not included in the price.